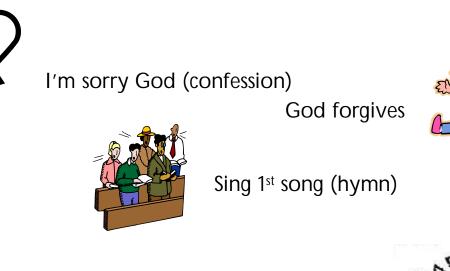

## Children's Order of Worship

Welcome to Our Shepherd Lutheran Church. We are happy you are with us. We hope this will help you better understand what is happening so you can worship God too.

We sing "Lord, have mercy" (kyrie) & a song of praise (sometimes we skip this)